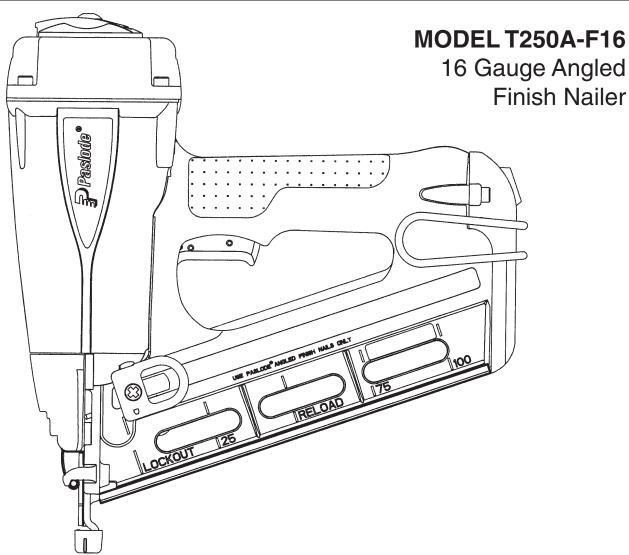

## T250A-F16, 500910

| 1 501043 1 T.H.S.C.S. 1/4-20 x 1/2 32 500940 1 Wire Belt Hook 2 500921 1 Deflector 33 501324 4 S.H.C.S. 10-24 x 3/4 3 501332 4 S.H.C.S. 10x24 x 7/8 34 501316 1 Pin Dowel 4 500909 1 Cap 35 501301 1 Nose → *5 500927 1 Gasket 36 500918 1 Front Plate 6 500913 1 Piston Stop 37 500924 1 Latch Clamp Spring 7 501288 1 Spring, Main Valve 38 500923 1 Clamp Spring *8 091023 2 O -Ring 39 404659 2 Roll Pin *9 095406 1 O -Ring 40 402730 1 Pin 10 501277 1 Main Valve Assembly 41 500939 1 Quick Clear Cover *11 405430 1 O -Ring 42 501754 1 Upper W.C.E. 12 500911 1 Piston 43 501753 1 Lower W.C.E. 13 401130 1 Driv Lok Pin *44 500936 1 No-Mar Tip *14 500920 1 Driver Blade *45 501414 1 Spring, W.C.E.                                                                                                                                                                                                                                                                                                                                                                                                                                                                |        |
|--------------------------------------------------------------------------------------------------------------------------------------------------------------------------------------------------------------------------------------------------------------------------------------------------------------------------------------------------------------------------------------------------------------------------------------------------------------------------------------------------------------------------------------------------------------------------------------------------------------------------------------------------------------------------------------------------------------------------------------------------------------------------------------------------------------------------------------------------------------------------------------------------------------------------------------------------------------------------------------------------------------------------------------------------------------------------------------------------------------------------------------------------------------------------------|--------|
| 3 501332 4 S.H.C.S. 10x24 x 7/8 34 501316 1 Pin Dowel 4 500909 1 Cap 35 501301 1 Nose  →*5 500927 1 Gasket 36 500918 1 Front Plate 6 500913 1 Piston Stop 37 500924 1 Latch Clamp Spring 7 501288 1 Spring, Main Valve 38 500923 1 Clamp Spring *8 091023 2 O -Ring 39 404659 2 Roll Pin *9 095406 1 O -Ring 40 402730 1 Pin 10 501277 1 Main Valve Assembly 41 500939 1 Quick Clear Cover *11 405430 1 O -Ring 42 501754 1 Upper W.C.E. 12 500911 1 Piston 43 501753 1 Lower W.C.E. 13 401130 1 Driv Lok Pin *44 500936 1 No-Mar Tip *14 500920 1 Driver Blade *45 501414 1 Spring, W.C.E.                                                                                                                                                                                                                                                                                                                                                                                                                                                                                                                                                                                    |        |
| 4 500909 1 Cap 35 501301 1 Nose  →*5 500927 1 Gasket 36 500918 1 Front Plate 6 500913 1 Piston Stop 37 500924 1 Latch Clamp Spring 7 501288 1 Spring, Main Valve 38 500923 1 Clamp Spring *8 091023 2 O -Ring 39 404659 2 Roll Pin *9 095406 1 O -Ring 40 402730 1 Pin 10 501277 1 Main Valve Assembly 41 500939 1 Quick Clear Cover *11 405430 1 O -Ring 42 501754 1 Upper W.C.E. 12 500911 1 Piston 43 501753 1 Lower W.C.E. 13 401130 1 Driv Lok Pin *44 500936 1 No-Mar Tip *14 500920 1 Driver Blade *45 501414 1 Spring, W.C.E.                                                                                                                                                                                                                                                                                                                                                                                                                                                                                                                                                                                                                                          |        |
| →*5         500927         1         Gasket         36         500918         1         Front Plate           6         500913         1         Piston Stop         37         500924         1         Latch Clamp Spring           7         501288         1         Spring, Main Valve         38         500923         1         Clamp Spring           *8         091023         2         O -Ring         39         404659         2         Roll Pin           *9         095406         1         O -Ring         40         402730         1         Pin           10         501277         1         Main Valve Assembly         41         500939         1         Quick Clear Cover           *11         405430         1         O -Ring         42         501754         1         Upper W.C.E.           12         500911         1         Piston         43         501753         1         Lower W.C.E.           13         401130         1         Driv Lok Pin         *44         500936         1         No-Mar Tip           *14         500920         1         Driver Blade         *45         501414         1         Spring, W.C.E. |        |
| 6       500913       1       Piston Stop       37       500924       1       Latch Clamp Spring         7       501288       1       Spring, Main Valve       38       500923       1       Clamp Spring         *8       091023       2       O -Ring       39       404659       2       Roll Pin         *9       095406       1       O -Ring       40       402730       1       Pin         10       501277       1       Main Valve Assembly       41       500939       1       Quick Clear Cover         *11       405430       1       O -Ring       42       501754       1       Upper W.C.E.         12       500911       1       Piston       43       501753       1       Lower W.C.E.         13       401130       1       Driv Lok Pin       *44       500936       1       No-Mar Tip         *14       500920       1       Driver Blade       *45       501414       1       Spring, W.C.E.                                                                                                                                                                                                                                                             |        |
| 7       501288       1       Spring, Main Valve       38       500923       1       Clamp Spring         *8       091023       2       O -Ring       39       404659       2       Roll Pin         *9       095406       1       O -Ring       40       402730       1       Pin         10       501277       1       Main Valve Assembly       41       500939       1       Quick Clear Cover         *11       405430       1       O -Ring       42       501754       1       Upper W.C.E.         12       500911       1       Piston       43       501753       1       Lower W.C.E.         13       401130       1       Driv Lok Pin       *44       500936       1       No-Mar Tip         *14       500920       1       Driver Blade       *45       501414       1       Spring, W.C.E.                                                                                                                                                                                                                                                                                                                                                                     |        |
| *8                                                                                                                                                                                                                                                                                                                                                                                                                                                                                                                                                                                                                                                                                                                                                                                                                                                                                                                                                                                                                                                                                                                                                                             |        |
| *9       095406       1       O -Ring       40       402730       1       Pin         10       501277       1       Main Valve Assembly       41       500939       1       Quick Clear Cover         *11       405430       1       O -Ring       42       501754       1       Upper W.C.E.         12       500911       1       Piston       43       501753       1       Lower W.C.E.         13       401130       1       Driv Lok Pin       *44       500936       1       No-Mar Tip         *14       500920       1       Driver Blade       *45       501414       1       Spring, W.C.E.                                                                                                                                                                                                                                                                                                                                                                                                                                                                                                                                                                         |        |
| 10       501277       1       Main Valve Assembly       41       500939       1       Quick Clear Cover         *11       405430       1       O -Ring       42       501754       1       Upper W.C.E.         12       500911       1       Piston       43       501753       1       Lower W.C.E.         13       401130       1       Driv Lok Pin       *44       500936       1       No-Mar Tip         *14       500920       1       Driver Blade       *45       501414       1       Spring, W.C.E.                                                                                                                                                                                                                                                                                                                                                                                                                                                                                                                                                                                                                                                               |        |
| *11       405430       1       O -Ring       42       501754       1       Upper W.C.E.         12       500911       1       Piston       43       501753       1       Lower W.C.E.         13       401130       1       Driv Lok Pin       *44       500936       1       No-Mar Tip         *14       500920       1       Driver Blade       *45       501414       1       Spring, W.C.E.                                                                                                                                                                                                                                                                                                                                                                                                                                                                                                                                                                                                                                                                                                                                                                               |        |
| 12       500911       1       Piston       43       501753       1       Lower W.C.E.         13       401130       1       Driv Lok Pin       *44       500936       1       No-Mar Tip         *14       500920       1       Driver Blade       *45       501414       1       Spring, W.C.E.                                                                                                                                                                                                                                                                                                                                                                                                                                                                                                                                                                                                                                                                                                                                                                                                                                                                               |        |
| 13 401130 1 Driv Lok Pin *44 500936 1 No-Mar Tip<br>*14 500920 1 Driver Blade *45 501414 1 Spring, W.C.E.                                                                                                                                                                                                                                                                                                                                                                                                                                                                                                                                                                                                                                                                                                                                                                                                                                                                                                                                                                                                                                                                      |        |
| *14 500920 1 Driver Blade *45 501414 1 Spring, W.C.E.                                                                                                                                                                                                                                                                                                                                                                                                                                                                                                                                                                                                                                                                                                                                                                                                                                                                                                                                                                                                                                                                                                                          |        |
| 1 9                                                                                                                                                                                                                                                                                                                                                                                                                                                                                                                                                                                                                                                                                                                                                                                                                                                                                                                                                                                                                                                                                                                                                                            |        |
| #4E 004000 4 0 B'cc                                                                                                                                                                                                                                                                                                                                                                                                                                                                                                                                                                                                                                                                                                                                                                                                                                                                                                                                                                                                                                                                                                                                                            |        |
| *15 091863 1 O -Ring                                                                                                                                                                                                                                                                                                                                                                                                                                                                                                                                                                                                                                                                                                                                                                                                                                                                                                                                                                                                                                                                                                                                                           |        |
| *16 500369 1 O -Ring 47 500928 1 End Plug                                                                                                                                                                                                                                                                                                                                                                                                                                                                                                                                                                                                                                                                                                                                                                                                                                                                                                                                                                                                                                                                                                                                      |        |
| 17 500907 1 Sleeve 48 501756 1 Pin                                                                                                                                                                                                                                                                                                                                                                                                                                                                                                                                                                                                                                                                                                                                                                                                                                                                                                                                                                                                                                                                                                                                             |        |
| →*18 500917 1 Bumper 49 501362 1 Rail, Magazine                                                                                                                                                                                                                                                                                                                                                                                                                                                                                                                                                                                                                                                                                                                                                                                                                                                                                                                                                                                                                                                                                                                                |        |
| *19 501404 1 Blade Seal 50 500933 1 Follower                                                                                                                                                                                                                                                                                                                                                                                                                                                                                                                                                                                                                                                                                                                                                                                                                                                                                                                                                                                                                                                                                                                                   |        |
| 20 500908 1 Housing 51 501150 1 Pull Back Lever                                                                                                                                                                                                                                                                                                                                                                                                                                                                                                                                                                                                                                                                                                                                                                                                                                                                                                                                                                                                                                                                                                                                |        |
| 21 501141 1 Label, Logo R *52 500944 1 Negator Spring                                                                                                                                                                                                                                                                                                                                                                                                                                                                                                                                                                                                                                                                                                                                                                                                                                                                                                                                                                                                                                                                                                                          |        |
| 22 501140 1 Label, Logo L 53 501148 1 Follower Core Assem                                                                                                                                                                                                                                                                                                                                                                                                                                                                                                                                                                                                                                                                                                                                                                                                                                                                                                                                                                                                                                                                                                                      | oly    |
| 23 026133 2 Roll Pin 54 501225 1 Follower Pin                                                                                                                                                                                                                                                                                                                                                                                                                                                                                                                                                                                                                                                                                                                                                                                                                                                                                                                                                                                                                                                                                                                                  |        |
| 24 501757 1 Spring 55 500934 1 Spring, Follower                                                                                                                                                                                                                                                                                                                                                                                                                                                                                                                                                                                                                                                                                                                                                                                                                                                                                                                                                                                                                                                                                                                                |        |
| 25 097748 1 Spring 56 501224 1 Screw, #8-16 x 5/8 PI                                                                                                                                                                                                                                                                                                                                                                                                                                                                                                                                                                                                                                                                                                                                                                                                                                                                                                                                                                                                                                                                                                                           | astite |
| 26 097746 1 Pin Valve 57 501458 1 Right & Left Handle K                                                                                                                                                                                                                                                                                                                                                                                                                                                                                                                                                                                                                                                                                                                                                                                                                                                                                                                                                                                                                                                                                                                        | it     |
| *27 092174 1 O -Ring 58 501223 2 Screw, #8-16 x 7/8 PI                                                                                                                                                                                                                                                                                                                                                                                                                                                                                                                                                                                                                                                                                                                                                                                                                                                                                                                                                                                                                                                                                                                         | astite |
| 28 401958 1 Valve Body **59 501311 1 Nameplate                                                                                                                                                                                                                                                                                                                                                                                                                                                                                                                                                                                                                                                                                                                                                                                                                                                                                                                                                                                                                                                                                                                                 |        |
| 29 501755 1 Adjustment Knob 60 501302 1 Warning Label                                                                                                                                                                                                                                                                                                                                                                                                                                                                                                                                                                                                                                                                                                                                                                                                                                                                                                                                                                                                                                                                                                                          |        |
| 30 500937 1 Brad Chanel 61 501398 1 Torsion Spring, Quick                                                                                                                                                                                                                                                                                                                                                                                                                                                                                                                                                                                                                                                                                                                                                                                                                                                                                                                                                                                                                                                                                                                      | Clear  |
| 31 501039 1 Sequential Trigger 62 402669 1 Trigger Pin                                                                                                                                                                                                                                                                                                                                                                                                                                                                                                                                                                                                                                                                                                                                                                                                                                                                                                                                                                                                                                                                                                                         | Jiodi  |
| 63 402668 1 Retaining Ring                                                                                                                                                                                                                                                                                                                                                                                                                                                                                                                                                                                                                                                                                                                                                                                                                                                                                                                                                                                                                                                                                                                                                     | Jioui  |