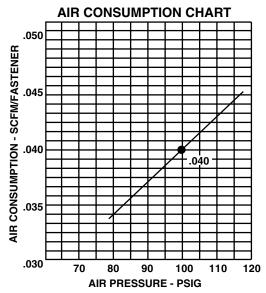

# DO NOT EXCEED MAXIMUM RECOMMENDED AIR PRESSURE

Operate the tool using only the recommended air pressure. Do not exceed the maximum air pressure marked on the tool. Be sure the air pressure gauge is operating properly and check it at least twice a day.

Never use any bottled air or gases such as oxygen to operate the tool since they could cause the tool to explode.