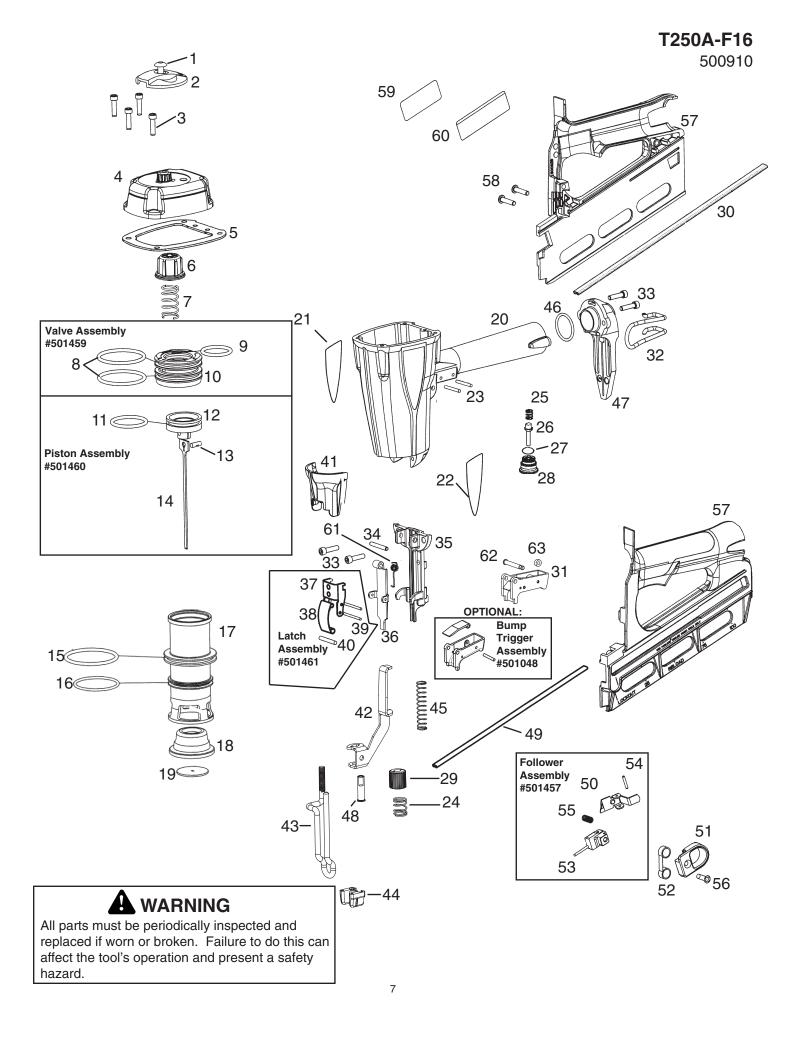

## T250A-F16, 500910

| 1 501043 1 T.H.S.C.S. 1/4-20 x 1/2 32 500940 1 Wire Belt Hook 2 500921 1 Deflector 33 501324 4 S.H.C.S. 10-24 x 3/4 3 501332 4 S.H.C.S. 10x24 x 7/8 34 501316 1 Pin Dowel 4 500909 1 Cap 35 501301 1 Nose → *5 500927 1 Gasket 36 500918 1 Front Plate 6 500913 1 Piston Stop 37 500924 1 Latch Clamp Spring 7 501288 1 Spring, Main Valve 38 500923 1 Clamp Spring *8 091023 2 O -Ring 39 404659 2 Roll Pin *9 095406 1 O -Ring 40 402730 1 Pin 10 501277 1 Main Valve Assembly 41 500939 1 Quick Clear Cover *11 405430 1 O -Ring 42 501754 1 Upper W.C.E. 12 500911 1 Piston 43 501753 1 Lower W.C.E. 13 401130 1 Driv Lok Pin *44 500936 1 No-Mar Tip *14 500920 1 Driver Blade *45 501414 1 Spring, W.C.E.                                                                                                                                                                                                                                                                                                                                                                                                                                                                |        |
|--------------------------------------------------------------------------------------------------------------------------------------------------------------------------------------------------------------------------------------------------------------------------------------------------------------------------------------------------------------------------------------------------------------------------------------------------------------------------------------------------------------------------------------------------------------------------------------------------------------------------------------------------------------------------------------------------------------------------------------------------------------------------------------------------------------------------------------------------------------------------------------------------------------------------------------------------------------------------------------------------------------------------------------------------------------------------------------------------------------------------------------------------------------------------------|--------|
| 3 501332 4 S.H.C.S. 10x24 x 7/8 34 501316 1 Pin Dowel 4 500909 1 Cap 35 501301 1 Nose  →*5 500927 1 Gasket 36 500918 1 Front Plate 6 500913 1 Piston Stop 37 500924 1 Latch Clamp Spring 7 501288 1 Spring, Main Valve 38 500923 1 Clamp Spring *8 091023 2 O -Ring 39 404659 2 Roll Pin *9 095406 1 O -Ring 40 402730 1 Pin 10 501277 1 Main Valve Assembly 41 500939 1 Quick Clear Cover *11 405430 1 O -Ring 42 501754 1 Upper W.C.E. 12 500911 1 Piston 43 501753 1 Lower W.C.E. 13 401130 1 Driv Lok Pin *44 500936 1 No-Mar Tip *14 500920 1 Driver Blade *45 501414 1 Spring, W.C.E.                                                                                                                                                                                                                                                                                                                                                                                                                                                                                                                                                                                    |        |
| 4 500909 1 Cap 35 501301 1 Nose  →*5 500927 1 Gasket 36 500918 1 Front Plate 6 500913 1 Piston Stop 37 500924 1 Latch Clamp Spring 7 501288 1 Spring, Main Valve 38 500923 1 Clamp Spring *8 091023 2 O -Ring 39 404659 2 Roll Pin *9 095406 1 O -Ring 40 402730 1 Pin 10 501277 1 Main Valve Assembly 41 500939 1 Quick Clear Cover *11 405430 1 O -Ring 42 501754 1 Upper W.C.E. 12 500911 1 Piston 43 501753 1 Lower W.C.E. 13 401130 1 Driv Lok Pin *44 500936 1 No-Mar Tip *14 500920 1 Driver Blade *45 501414 1 Spring, W.C.E.                                                                                                                                                                                                                                                                                                                                                                                                                                                                                                                                                                                                                                          |        |
| →*5         500927         1         Gasket         36         500918         1         Front Plate           6         500913         1         Piston Stop         37         500924         1         Latch Clamp Spring           7         501288         1         Spring, Main Valve         38         500923         1         Clamp Spring           *8         091023         2         O -Ring         39         404659         2         Roll Pin           *9         095406         1         O -Ring         40         402730         1         Pin           10         501277         1         Main Valve Assembly         41         500939         1         Quick Clear Cover           *11         405430         1         O -Ring         42         501754         1         Upper W.C.E.           12         500911         1         Piston         43         501753         1         Lower W.C.E.           13         401130         1         Driv Lok Pin         *44         500936         1         No-Mar Tip           *14         500920         1         Driver Blade         *45         501414         1         Spring, W.C.E. |        |
| 6       500913       1       Piston Stop       37       500924       1       Latch Clamp Spring         7       501288       1       Spring, Main Valve       38       500923       1       Clamp Spring         *8       091023       2       O -Ring       39       404659       2       Roll Pin         *9       095406       1       O -Ring       40       402730       1       Pin         10       501277       1       Main Valve Assembly       41       500939       1       Quick Clear Cover         *11       405430       1       O -Ring       42       501754       1       Upper W.C.E.         12       500911       1       Piston       43       501753       1       Lower W.C.E.         13       401130       1       Driv Lok Pin       *44       500936       1       No-Mar Tip         *14       500920       1       Driver Blade       *45       501414       1       Spring, W.C.E.                                                                                                                                                                                                                                                             |        |
| 7       501288       1       Spring, Main Valve       38       500923       1       Clamp Spring         *8       091023       2       O -Ring       39       404659       2       Roll Pin         *9       095406       1       O -Ring       40       402730       1       Pin         10       501277       1       Main Valve Assembly       41       500939       1       Quick Clear Cover         *11       405430       1       O -Ring       42       501754       1       Upper W.C.E.         12       500911       1       Piston       43       501753       1       Lower W.C.E.         13       401130       1       Driv Lok Pin       *44       500936       1       No-Mar Tip         *14       500920       1       Driver Blade       *45       501414       1       Spring, W.C.E.                                                                                                                                                                                                                                                                                                                                                                     |        |
| *8                                                                                                                                                                                                                                                                                                                                                                                                                                                                                                                                                                                                                                                                                                                                                                                                                                                                                                                                                                                                                                                                                                                                                                             |        |
| *9       095406       1       O -Ring       40       402730       1       Pin         10       501277       1       Main Valve Assembly       41       500939       1       Quick Clear Cover         *11       405430       1       O -Ring       42       501754       1       Upper W.C.E.         12       500911       1       Piston       43       501753       1       Lower W.C.E.         13       401130       1       Driv Lok Pin       *44       500936       1       No-Mar Tip         *14       500920       1       Driver Blade       *45       501414       1       Spring, W.C.E.                                                                                                                                                                                                                                                                                                                                                                                                                                                                                                                                                                         |        |
| 10       501277       1       Main Valve Assembly       41       500939       1       Quick Clear Cover         *11       405430       1       O -Ring       42       501754       1       Upper W.C.E.         12       500911       1       Piston       43       501753       1       Lower W.C.E.         13       401130       1       Driv Lok Pin       *44       500936       1       No-Mar Tip         *14       500920       1       Driver Blade       *45       501414       1       Spring, W.C.E.                                                                                                                                                                                                                                                                                                                                                                                                                                                                                                                                                                                                                                                               |        |
| *11       405430       1       O -Ring       42       501754       1       Upper W.C.E.         12       500911       1       Piston       43       501753       1       Lower W.C.E.         13       401130       1       Driv Lok Pin       *44       500936       1       No-Mar Tip         *14       500920       1       Driver Blade       *45       501414       1       Spring, W.C.E.                                                                                                                                                                                                                                                                                                                                                                                                                                                                                                                                                                                                                                                                                                                                                                               |        |
| 12       500911       1       Piston       43       501753       1       Lower W.C.E.         13       401130       1       Driv Lok Pin       *44       500936       1       No-Mar Tip         *14       500920       1       Driver Blade       *45       501414       1       Spring, W.C.E.                                                                                                                                                                                                                                                                                                                                                                                                                                                                                                                                                                                                                                                                                                                                                                                                                                                                               |        |
| 13 401130 1 Driv Lok Pin *44 500936 1 No-Mar Tip<br>*14 500920 1 Driver Blade *45 501414 1 Spring, W.C.E.                                                                                                                                                                                                                                                                                                                                                                                                                                                                                                                                                                                                                                                                                                                                                                                                                                                                                                                                                                                                                                                                      |        |
| *14 500920 1 Driver Blade *45 501414 1 Spring, W.C.E.                                                                                                                                                                                                                                                                                                                                                                                                                                                                                                                                                                                                                                                                                                                                                                                                                                                                                                                                                                                                                                                                                                                          |        |
| 1 9                                                                                                                                                                                                                                                                                                                                                                                                                                                                                                                                                                                                                                                                                                                                                                                                                                                                                                                                                                                                                                                                                                                                                                            |        |
| #4E 004000 4 0 B'cc                                                                                                                                                                                                                                                                                                                                                                                                                                                                                                                                                                                                                                                                                                                                                                                                                                                                                                                                                                                                                                                                                                                                                            |        |
| *15 091863 1 O -Ring                                                                                                                                                                                                                                                                                                                                                                                                                                                                                                                                                                                                                                                                                                                                                                                                                                                                                                                                                                                                                                                                                                                                                           |        |
| *16 500369 1 O -Ring 47 500928 1 End Plug                                                                                                                                                                                                                                                                                                                                                                                                                                                                                                                                                                                                                                                                                                                                                                                                                                                                                                                                                                                                                                                                                                                                      |        |
| 17 500907 1 Sleeve 48 501756 1 Pin                                                                                                                                                                                                                                                                                                                                                                                                                                                                                                                                                                                                                                                                                                                                                                                                                                                                                                                                                                                                                                                                                                                                             |        |
| →*18 500917 1 Bumper 49 501362 1 Rail, Magazine                                                                                                                                                                                                                                                                                                                                                                                                                                                                                                                                                                                                                                                                                                                                                                                                                                                                                                                                                                                                                                                                                                                                |        |
| *19 501404 1 Blade Seal 50 500933 1 Follower                                                                                                                                                                                                                                                                                                                                                                                                                                                                                                                                                                                                                                                                                                                                                                                                                                                                                                                                                                                                                                                                                                                                   |        |
| 20 500908 1 Housing 51 501150 1 Pull Back Lever                                                                                                                                                                                                                                                                                                                                                                                                                                                                                                                                                                                                                                                                                                                                                                                                                                                                                                                                                                                                                                                                                                                                |        |
| 21 501141 1 Label, Logo R *52 500944 1 Negator Spring                                                                                                                                                                                                                                                                                                                                                                                                                                                                                                                                                                                                                                                                                                                                                                                                                                                                                                                                                                                                                                                                                                                          |        |
| 22 501140 1 Label, Logo L 53 501148 1 Follower Core Assem                                                                                                                                                                                                                                                                                                                                                                                                                                                                                                                                                                                                                                                                                                                                                                                                                                                                                                                                                                                                                                                                                                                      | oly    |
| 23 026133 2 Roll Pin 54 501225 1 Follower Pin                                                                                                                                                                                                                                                                                                                                                                                                                                                                                                                                                                                                                                                                                                                                                                                                                                                                                                                                                                                                                                                                                                                                  |        |
| 24 501757 1 Spring 55 500934 1 Spring, Follower                                                                                                                                                                                                                                                                                                                                                                                                                                                                                                                                                                                                                                                                                                                                                                                                                                                                                                                                                                                                                                                                                                                                |        |
| 25 097748 1 Spring 56 501224 1 Screw, #8-16 x 5/8 PI                                                                                                                                                                                                                                                                                                                                                                                                                                                                                                                                                                                                                                                                                                                                                                                                                                                                                                                                                                                                                                                                                                                           | astite |
| 26 097746 1 Pin Valve 57 501458 1 Right & Left Handle K                                                                                                                                                                                                                                                                                                                                                                                                                                                                                                                                                                                                                                                                                                                                                                                                                                                                                                                                                                                                                                                                                                                        | it     |
| *27 092174 1 O -Ring 58 501223 2 Screw, #8-16 x 7/8 PI                                                                                                                                                                                                                                                                                                                                                                                                                                                                                                                                                                                                                                                                                                                                                                                                                                                                                                                                                                                                                                                                                                                         | astite |
| 28 401958 1 Valve Body **59 501311 1 Nameplate                                                                                                                                                                                                                                                                                                                                                                                                                                                                                                                                                                                                                                                                                                                                                                                                                                                                                                                                                                                                                                                                                                                                 |        |
| 29 501755 1 Adjustment Knob 60 501302 1 Warning Label                                                                                                                                                                                                                                                                                                                                                                                                                                                                                                                                                                                                                                                                                                                                                                                                                                                                                                                                                                                                                                                                                                                          |        |
| 30 500937 1 Brad Chanel 61 501398 1 Torsion Spring, Quick                                                                                                                                                                                                                                                                                                                                                                                                                                                                                                                                                                                                                                                                                                                                                                                                                                                                                                                                                                                                                                                                                                                      | Clear  |
| 31 501039 1 Sequential Trigger 62 402669 1 Trigger Pin                                                                                                                                                                                                                                                                                                                                                                                                                                                                                                                                                                                                                                                                                                                                                                                                                                                                                                                                                                                                                                                                                                                         | Jiodi  |
| 63 402668 1 Retaining Ring                                                                                                                                                                                                                                                                                                                                                                                                                                                                                                                                                                                                                                                                                                                                                                                                                                                                                                                                                                                                                                                                                                                                                     | Jioui  |